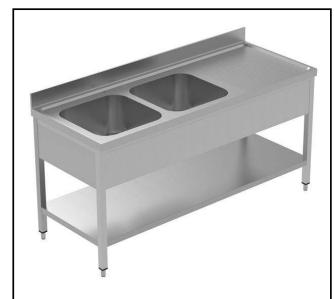

# PLUS - Static Preparation 1800 mm Sink Unit with 2 Bowls and with Shelf - Right Drain

| ITEM #  |  |
|---------|--|
| MODEL # |  |
| NAME #  |  |
| SIS #   |  |
| AIA#    |  |

134116 (LSGLG1826D)

Sink unit with 2 bowls, righthand drainer and lower shelf, 1800mm

#### Item No.

Enhanced stability and solid construction thanks to the welded frame and legs. The 50mm high worktop in 304 AISI stainless steel, with Scotch Brite finishing 10/10 mm in thickness, has antidrip edges, welded corners and overflow rim along the top. 2 welded and polish sink bowls in 304 AISI stainless steel supplied with overflow pipe and 2" drain hole. Upstand h=100mm with 10mm radius corner covered on the back with AISI 304 stainless steel spot welded profile. Square section legs and height adjustable feet (-20 +30 mm) in 304 AISI stainless steel. 40 mmthick lower welded shelf in AISI 304 stainless steel slots easily into place at a height of 200 mm from the floor (compulsory toinstall the chest of drawers). Square section legs and height adjustable feet (-20 +30 mm) in 304 AISI stainless steel.

#### Construction

- Welded frame and legs.
- Worktop with 50mm high profile, is in stainless steel Scotch Brite finishing, 10/10 in thickness with anti-drip edges and welded corners and overflow rim along the top.
- Sink bowl is sound-deadened, in polish stainless steel overflow pipe and 2" drain hole.
- Drainers are sound-deadened with stainless steel reinforcement bars.
- Upstand back completely covered with Stainless Steel welded profile.
- Square section legs (40x40mm, 10/10 in thickness) and height-adjustable feet (-20/+30mm).
- Lower shelf has 40mm high profile, is 8/10 in thickness with upturned edges and bar reinforcement welded to legs for further structure reinforcement.
- Accessories:-set of castors as alternative to the feet, can be fitted as optional.
- Constructed entirely in 304 AISI stainless steel.