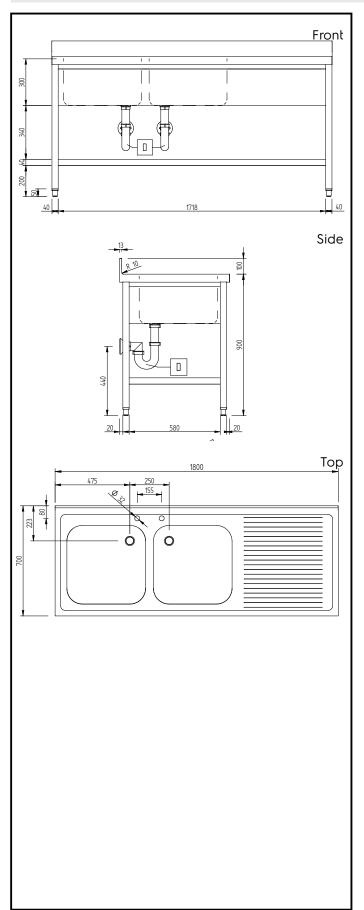

## **Key Information:**

External dimensions, Width:

134116 (LSGLG1826D)1800 mmExternal dimensions, Depth:700 mmExternal dimensions, Height:1000 mmUpstand Dimensions, Depth:13 mmUpstand Dimensions, Radius:R=10

Bowls number 2

Bowl dimensions 600x500xH300

Worktop thickness: 50 mm Net weight: 52 kg